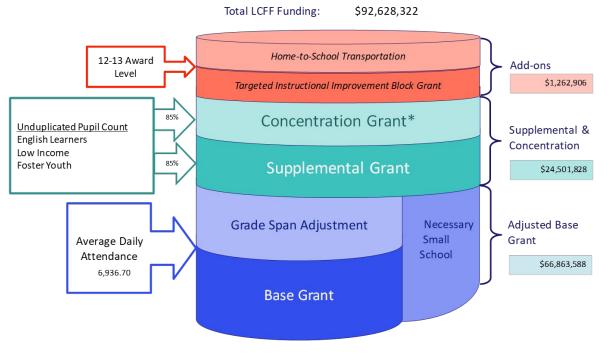

#### 2022-2023 LCFF Allocation

\*Unduplicated Pupil Percentage must be above 55% to receive Concentration Grant funding