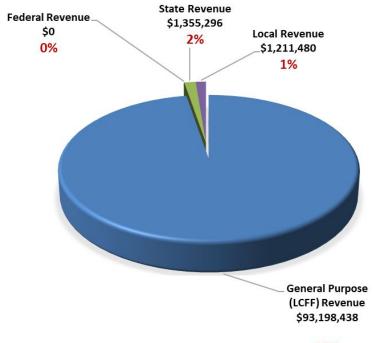

#### **Unrestricted Revenues**

#### **General Fund Revenue Projections**

|                     | 2021-2022 Estimated Actuals |              |               | 2022-2023 Proposed Budget |              |               | Variance     |              |              |
|---------------------|-----------------------------|--------------|---------------|---------------------------|--------------|---------------|--------------|--------------|--------------|
|                     | Unrestricted                |              |               | Unrestricted              |              |               | Unrestricted |              |              |
|                     | Restricted                  | Restricted   | Total Fund    | Restricted                | Restricted   | Total Fund    | Restricted   | Restricted   | Total Fund   |
| LCFF Sources        | \$91,497,473                | \$0          | \$91,497,473  | \$93,198,438              | \$0          | \$93,198,438  | \$1,700,965  | \$0          | \$1,700,965  |
| Federal Revenue     | -                           | \$12,274,496 | \$12,274,496  | -                         | \$43,884,116 | \$43,884,116  | -            | \$31,609,620 | \$31,609,620 |
| Other State Revenue | \$1,453,523                 | \$17,080,750 | \$18,534,273  | \$1,355,296               | \$13,451,143 | \$14,806,439  | -\$98,227    | -\$3,629,607 | -\$3,727,834 |
| Other Local Revenue | \$1,563,579                 | \$6,586,990  | \$8,150,569   | \$1,211,480               | \$6,586,990  | \$7,798,470   | -\$352,099   | -            | -\$352,099   |
| Total Revenues      | \$94,514,575                | \$35,942,236 | \$130,456,811 | \$95,765,214              | \$63,922,249 | \$159,687,463 | \$1,250,639  | \$27,980,013 | \$29,230,652 |
|                     |                             |              |               |                           |              |               |              |              |              |