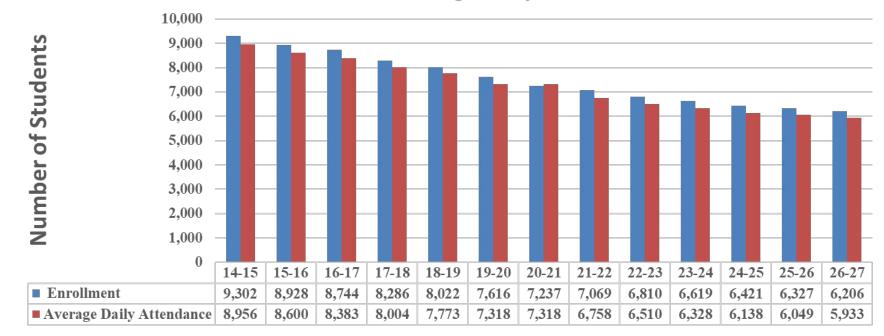

| 2022-2023 |
|-----------------------------------|-----------|
| Cost of Living Adjustment (COLA): |           |
| · LCFF COLA                       | 6.56%     |
| $\cdot$ Special Education COLA    | 6.56%     |
| Employer Benefit Rates:           |           |
| • CalSTRS                         | 19.10%    |
| · CalPERS-Schools                 | 25.37%    |
| • State Unemployment Insurance    | 0.50%     |
| Lottery:                          |           |
| • Unrestricted per ADA            | \$163     |
| • Proposition 20 per ADA          | \$65      |
| Mandated Block Grant Districts:   | · ·       |
| · K-8 per ADA                     | \$34.94   |
| · 12 per ADA                      | \$67.31   |



#### **Enrollment Projections**

#### **Enrollment vs. Average Daily Attendance**





## **Unrestricted Revenues**

#### LCFF Base Entitlement per ADA

|             | Base Grant | Daily Equivalent |
|-------------|------------|------------------|
| Grades TK-3 | \$8,624    | \$47.91          |
| Grades 4-6  | \$8,754    | \$48.63          |
| Grades 7-8  | \$9,013    | \$50.07          |
| Grades 9-12 | \$10,445   | \$58.03          |

#### 2022-2023 LCFF Allocation



\*Unduplicated Pupil Percentage must be above 55% to receive Concentration Grant funding

#### 2022-2023 Per ADA Allocation

| Grade Level | ADA          | Base     | Grade Span | Supplemental | Concentration | Target       |
|-------------|--------------|----------|------------|--------------|---------------|--------------|
| Grades TK-3 | 2,105.61     | \$8,624  | \$897      | \$1,622      | \$1,867