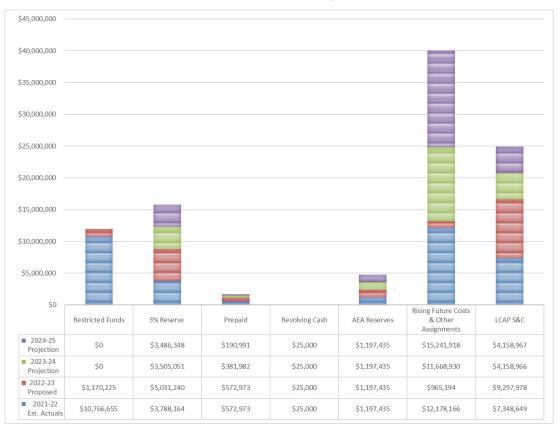

#### **Components of Ending Fund Balance**

## Multi-Year Projections

| Descriptions                        | 2022-2023     | 2023-2024     | 2024-2025     |
|-------------------------------------|---------------|---------------|---------------|
| Beginning Balance                   | \$25,110,387  | \$17,089,820  | \$19,110,931  |
| Total Revenues                      | \$159,687,463 | \$121,008,698 | \$120,198,327 |
| Budget Adjustments                  | \$0           | \$0           | \$0           |
| Total Expenditures                  | \$167,708,030 | \$118,987,587 | \$117,748,249 |
| Surplus/-Deficit                    | -\$8,020,567  | \$2,021,111   | \$2,450,078   |
| Ending Fund Balance                 | \$17,089,820  | \$19,110,931  | \$21,561,009  |
| Reserve for Economic Uncertainty 3% | \$5,031,241   | \$3,569,628   | \$3,532,447   |
| Restricted                          | \$1,170,225   | -             | -             |
| Prepaid                             | \$572,973     | \$381,982     | \$190,991     |
| Assigned                            | \$10,290,381  | \$15,134,321  | \$17,812,571  |
| Revolving                           | \$25,000      | \$25,000      | \$25,000      |