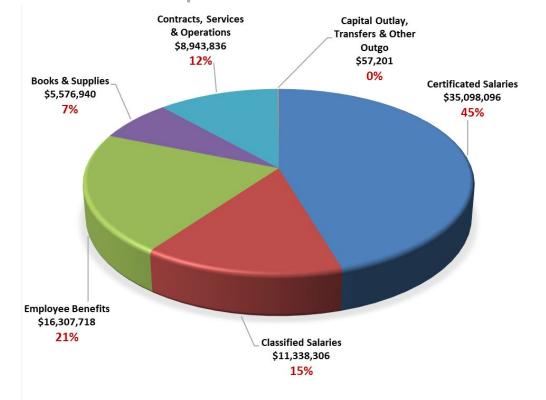

#### **Unrestricted Expenditures**

### General Fund Expenditure Projections

| 2021-22 Es   | 2022-                                                                                                                                | Variance                                                                                                                                                                                     |                                                                                                                                                                                                                                                                                                         |                                                                                                                                                                                                                                                                                                                                                                                                        |                                                                                                                                                                                                                                                                                                                                                                                                                                                                                                    |                                                                                                                                                                                                                                                                                                                                                                                                                                                                                                                                                                                                        |  |  |  |
|--------------|--------------------------------------------------------------------------------------------------------------------------------------|----------------------------------------------------------------------------------------------------------------------------------------------------------------------------------------------|---------------------------------------------------------------------------------------------------------------------------------------------------------------------------------------------------------------------------------------------------------------------------------------------------------|--------------------------------------------------------------------------------------------------------------------------------------------------------------------------------------------------------------------------------------------------------------------------------------------------------------------------------------------------------------------------------------------------------|----------------------------------------------------------------------------------------------------------------------------------------------------------------------------------------------------------------------------------------------------------------------------------------------------------------------------------------------------------------------------------------------------------------------------------------------------------------------------------------------------|--------------------------------------------------------------------------------------------------------------------------------------------------------------------------------------------------------------------------------------------------------------------------------------------------------------------------------------------------------------------------------------------------------------------------------------------------------------------------------------------------------------------------------------------------------------------------------------------------------|--|--|--|
| Unrestricted | Restricted                                                                                                                           | Total Fund                                                                                                                                                                                   | Unrestricted                                                                                                                                                                                                                                                                                            | Restricted                                                                                                                                                                                                                                                                                                                                                                                             | Total Fund                                                                                                                                                                                                                                                                                                                                                                                                                                                                                         | Total Fund                                                                                                                                                                                                                                                                                                                                                                                                                                                                                                                                                                                             |  |  |  |
| \$36,013,190 | \$11,504,592                                                                                                                         | \$47,517,782                                                                                                                                                                                 | \$35,098,096                                                                                                                                                                                                                                                                                            | \$11,768,457                                                                                                                                                                                                                                                                                                                                                                                           | \$46,866,553                                                                                                                                                                                                                                                                                                                                                                                                                                                                                       | -\$651,229                                                                                                                                                                                                                                                                                                                                                                                                                                                                                                                                                                                             |  |  |  |
| \$11,024,242 | \$5,853,049                                                                                                                          | \$16,877,291                                                                                                                                                                                 | \$11,338,306                                                                                                                                                                                                                                                                                            | \$5,560,837                                                                                                                                                                                                                                                                                                                                                                                            | \$16,899,143                                                                                                                                                                                                                                                                                                                                                                                                                                                                                       | \$21,852                                                                                                                                                                                                                                                                                                                                                                                                                                                                                                                                                                                               |  |  |  |
| \$16,450,374 | \$9,744,836                                                                                                                          | \$26,195,210                                                                                                                                                                                 | \$16,307,718                                                                                                                                                                                                                                                                                            | \$10,375,880                                                                                                                                                                                                                                                                                                                                                                                           | \$26,683,598                                                                                                                                                                                                                                                                                                                                                                                                                                                                                       | \$488,388                                                                                                                                                                                                                                                                                                                                                                                                                                                                                                                                                                                              |  |  |  |
| \$8,748,317  | \$3,308,352                                                                                                                          | \$12,056,669                                                                                                                                                                                 | \$5,576,940                                                                                                                                                                                                                                                                                             | \$33,986,726                                                                                                                                                                                                                                                                                                                                                                                           | \$39,563,666                                                                                                                                                                                                                                                                                                                                                                                                                                                                                       | \$27,506,997                                                                                                                                                                                                                                                                                                                                                                                                                                                                                                                                                                                           |  |  |  |
| \$7,117,130  | \$12,345,217                                                                                                                         | \$19,462,347                                                                                                                                                                                 | \$8,943,836                                                                                                                                                                                                                                                                                             | \$24,637,559                                                                                                                                                                                                                                                                                                                                                                                           | \$33,581,395                                                                                                                                                                                                                                                                                                                                                                                                                                                                                       | \$14,119,048                                                                                                                                                                                                                                                                                                                                                                                                                                                                                                                                                                                           |  |  |  |
| \$363,500    | -                                                                                                                                    | \$363,500                                                                                                                                                                                    | \$420,000                                                                                                                                                                                                                                                                                               | -                                                                                                                                                                                                                                                                                                                                                                                                      | \$420,000                                                                                                                                                                                                                                                                                                                                                                                                                                                                                          | \$56,500                                                                                                                                                                                                                                                                                                                                                                                                                                                                                                                                                                                               |  |  |  |
| \$1,024,082  | \$2,419,818                                                                                                                          | \$3,443,900                                                                                                                                                                                  | \$1,596,553                                                                                                                                                                                                                                                                                             | \$2,371,414                                                                                                                                                                                                                                                                                                                                                                                            | \$3,967,967                                                                                                                                                                                                                                                                                                                                                                                                                                                                                        | \$524,067                                                                                                                                                                                                                                                                                                                                                                                                                                                                                                                                                                                              |  |  |  |
| -\$880,540   | \$597,981                                                                                                                            | -\$282,559                                                                                                                                                                                   | -\$1,959,352                                                                                                                                                                                                                                                                                            | \$1,685,060                                                                                                                                                                                                                                                                                                                                                                                            | -\$274,292                                                                                                                                                                                                                                                                                                                                                                                                                                                                                         | \$8,267                                                                                                                                                                                                                                                                                                                                                                                                                                                                                                                                                                                                |  |  |  |
| \$79,860,295 | \$45,773,845                                                                                                                         | \$125,634,140                                                                                                                                                                                | \$77,322,097                                                                                                                                                                                                                                                                                            | \$90,385,933                                                                                                                                                                                                                                                                                                                                                                                           | \$167,708,030                                                                                                                                                                                                                                                                                                                                                                                                                                                                                      | \$42,073,890                                                                                                                                                                                                                                                                                                                                                                                                                                                                                                                                                                                           |  |  |  |
|              | Unrestricted<br>\$36,013,190<br>\$11,024,242<br>\$16,450,374<br>\$8,748,317<br>\$7,117,130<br>\$363,500<br>\$1,024,082<br>-\$880,540 | UnrestrictedRestricted\$36,013,190\$11,504,592\$11,024,242\$5,853,049\$16,450,374\$9,744,836\$8,748,317\$3,308,352\$7,117,130\$12,345,217\$363,500-\$1,024,082\$2,419,818-\$880,540\$597,981 | \$36,013,190 \$11,504,592 \$47,517,782   \$11,024,242 \$5,853,049 \$16,877,291   \$16,450,374 \$9,744,836 \$26,195,210   \$8,748,317 \$3,308,352 \$12,056,669   \$7,117,130 \$12,345,217 \$19,462,347   \$363,500 - \$363,500   \$1,024,082 \$2,419,818 \$3,443,900   \$38,748,354 \$597,981 -\$282,559 | UnrestrictedRestrictedTotal FundUnrestricted\$36,013,190\$11,504,592\$47,517,782\$35,098,096\$11,024,242\$5,853,049\$16,877,291\$11,338,306\$16,450,374\$9,744,836\$26,195,210\$16,307,718\$8,748,317\$3,308,352\$12,056,669\$5,576,940\$7,117,130\$12,345,217\$19,462,347\$8,943,836\$363,500-\$363,500\$420,000\$1,024,082\$2,419,818\$3,443,900\$1,596,553-\$880,540\$597,981-\$282,559-\$1,959,352 | UnrestrictedRestrictedTotal FundUnrestrictedRestricted\$36,013,190\$11,504,592\$47,517,782\$35,098,096\$11,768,457\$11,024,242\$5,853,049\$16,877,291\$11,338,306\$5,560,837\$16,450,374\$9,744,836\$26,195,210\$16,307,718\$10,375,880\$8,748,317\$3,308,352\$12,056,669\$5,576,940\$33,986,726\$7,117,130\$12,345,217\$19,462,347\$8,943,836\$24,637,559\$363,500-\$363,500\$420,000-\$1,024,082\$2,419,818\$3,443,900\$1,596,553\$2,371,414-\$880,540\$597,981-\$282,559-\$1,959,352\$1,685,060 | UnrestrictedRestrictedTotal FundUnrestrictedRestrictedTotal Fund\$36,013,190\$11,504,592\$47,517,782\$35,098,096\$11,768,457\$46,866,553\$11,024,242\$5,853,049\$16,877,291\$11,338,306\$5,560,837\$16,899,143\$16,450,374\$9,744,836\$26,195,210\$16,307,718\$10,375,880\$26,683,598\$8,748,317\$3,308,352\$12,056,669\$5,576,940\$33,986,726\$39,563,666\$7,117,130\$12,345,217\$19,462,347\$8,943,836\$24,637,559\$33,581,395\$363,500-\$363,500\$420,000-\$420,000\$1,024,082\$2,419,818\$3,443,900\$1,596,553\$2,371,414\$3,967,967\$4880,540\$597,981-\$282,559-\$1,959,352\$1,685,060-\$274,292 |  |  |  |