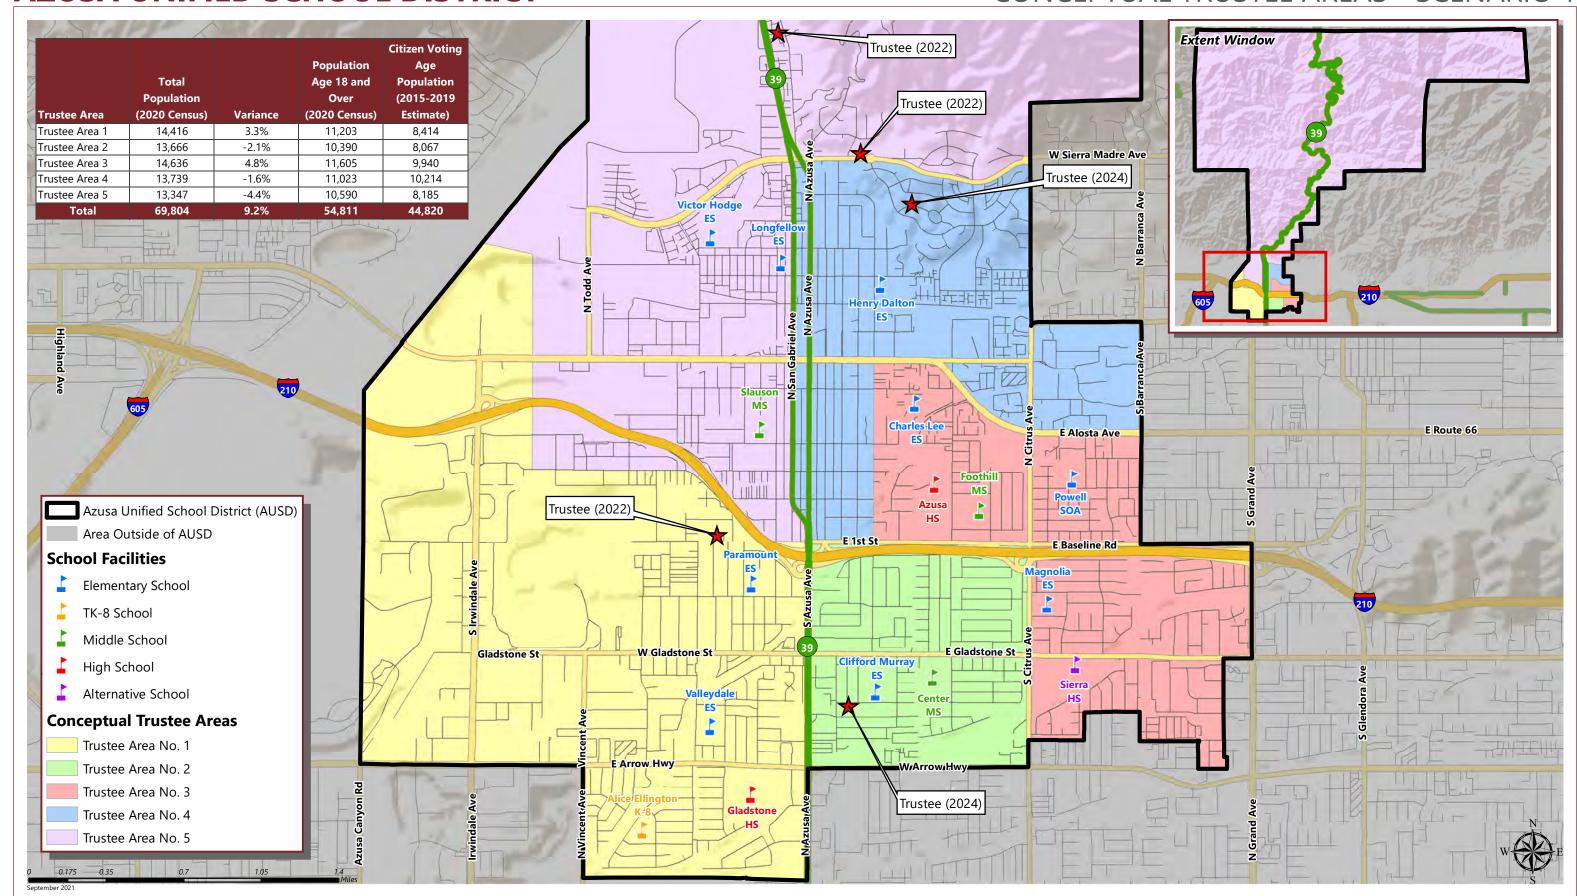

## **AZUSA UNIFIED SCHOOL DISTRICT**

CONCEPTUAL TRUSTEE AREAS - SCENARIO 1

| Total Population:                          | 69,804                         | <b>Ideal Population:</b> | 13,961         | Variance:      | 9.2%           |  |  |  |
|--------------------------------------------|--------------------------------|--------------------------|----------------|----------------|----------------|--|--|--|
|                                            |                                |                          |                |                |                |  |  |  |
|                                            | Total Population (2020 Census) |                          |                |                |                |  |  |  |
|                                            | Trustee Area 1                 | Trustee Area 2           | Trustee Area 3 | Trustee Area 4 | Trustee Area 5 |  |  |  |
| Population                                 | 14,416                         | 13,666                   | 14,636         | 13,739         | 13,347         |  |  |  |
| Population Variance                        | 455                            | -295                     | 675            | -222           | -614           |  |  |  |
| r opulation variance                       | 3.3%                           | -2.1%                    | 4.8%           | -1.6%          | -4.4%          |  |  |  |
| Hispanic/Latino                            | 76.7%                          | 81.6%                    | 66.8%          | 56.0%          | 58.6%          |  |  |  |
| White                                      | 8.9%                           | 6.7%                     | 18.3%          | 18.8%          | 19.4%          |  |  |  |
| Black/<br>African American                 | 1.6%                           | 2.2%                     | 3.4%           | 3.0%           | 3.3%           |  |  |  |
| American Indian/<br>Alaska Native          | 0.2%                           | 0.3%                     | 0.2%           | 0.2%           | 0.3%           |  |  |  |
| Asian                                      | 10.6%                          | 7.6%                     | 8.4%           | 19.0%          | 15.4%          |  |  |  |
| Native Hawaiian/<br>Other Pacific Islander | 0.1%                           | 0.0%                     | 0.1%           | 0.1%           | 0.1%           |  |  |  |
| Other                                      | 0.4%                           | 0.4%                     | 0.4%           | 0.5%           | 0.5%           |  |  |  |
| Two or More Races                          | 1.5%                           | 1.2%                     | 2.3%           | 2.3%           | 2.5%           |  |  |  |