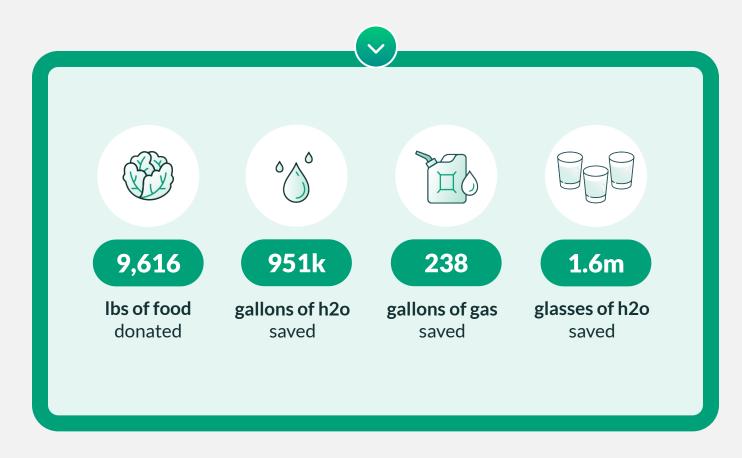

# Azusa Unified School District is Making an Impact

Since Azusa Unified School District started donating in July 2022, we've successfully been...

Helping our planet

43k

Pounds of Co2 reduced

Feeding people

8,013

Meals donated to people in need

## **What Does This Mean?**

With **1 location**, we have already made amazing strides in feeding our community and reducing our carbon footprint.