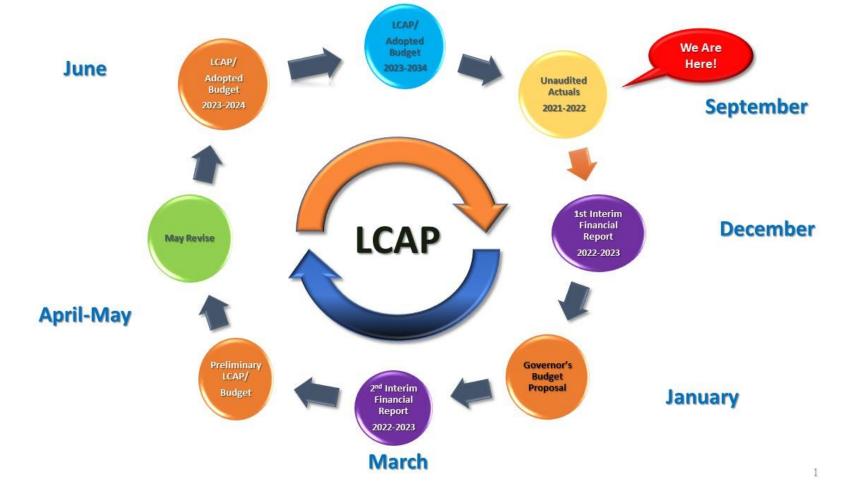

#### Arturo Ortega, District Superintendent

Introduction

Annually, quarterly financial reports have been prepared by the Administration for review by the Board of Education, which reflects updated financial data relative to the General Fund and other District funds. The quarterly reports consist of First Interim and Second Interim. The First and Second Interim reports are prepared based on budget and actuals as of October 31 and January 31 of each fiscal year, respectively, as required by Education Code Section 46704.33. The Annual Financial Report (Unaudited Actuals) is prepared for review by the Board of Education before the completion of the audited financial statements.

During the 2021-2022 fiscal year, the Board has utilized the "single step" budget calendar in meeting its legal requirements regarding the adoption of the annual operating budget. The District's budget was adopted by the Board at its June 22, 2021, meeting.