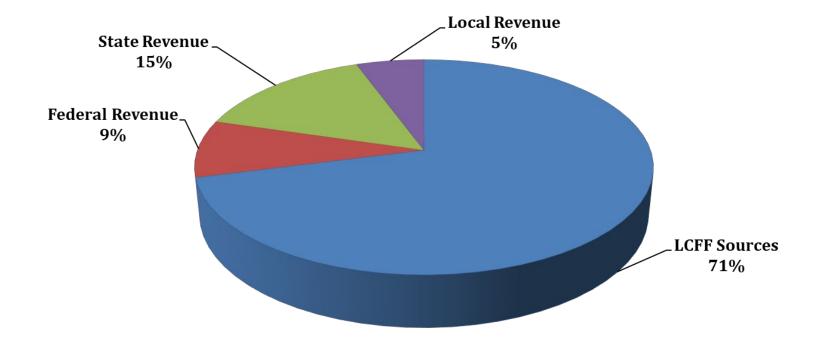

LCFF Revenues changed from \$91,497,473 at Estimated Actual (EA) to \$91,797,082, an increase of \$299,609. This increase is due to an adjustment to amounts funded per ADA for Supplemental and Concentration funding.

B. Federal Revenues

Federal Revenues changed from \$12,274,496 at EA to \$11,153,774, a decrease of \$1,120,722. This decrease resulted from posting unearned revenues from Title I/II/III/IV, as well as other various grants. The unearned revenues will be added to the 2022-2023 fiscal year budget and allocated to eligible expenditures.

C. Other State Revenues

Other State Revenues changed from \$18,534,273 at EA to \$19,214,922, an increase of \$680,649. The increase is primarily due to receiving the A-G Learning Loss Mitigation and Access/Success Grants, the Kitchen Infrastructure Grant, and Special Education Early Intervention Grant. In addition, the required STRS on Behalf entry was posted to the District's General Ledger. There is an offsetting expenditure posted to an STRS expenditure account; thus, no impact on the General Fund. The overall change in State Revenues was offset by a decrease resulting from unspent State grant funds. These funds will be carried over to the next fiscal year to be reallocated.

D. Local Revenues

Local Revenues changed from \$8,150,569 at EA to \$7,201,175, a decrease of \$949,393. The change is due to the GASB 72 required entry for Fair Market Value of Cash. The FMV adjustment is an accounting entry required when the auditors examine the return on investments received from the Fresno County Treasurer's Pool. This entry was offset by all other changes to Other Local Revenues.

E. Other Transfers In

Other Transfers In of \$0 at EA remain unchanged.

F. Other Financing Sources

Other Transfers In of \$0 at EA remain unchanged.

G. Total General Fund Revenues

Total General Fund Revenues changed from \$130,456,811 at EA to \$129,366,953, a decrease of \$1,089,858.