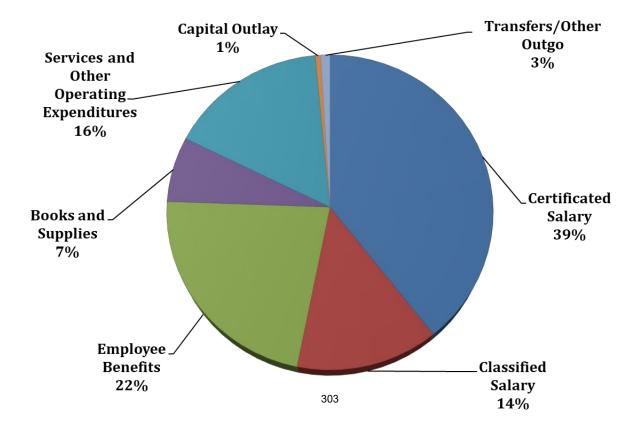

#### II. 2021-2022 Expenditures

A. Certificated Personnel Salaries

Certificated Personnel Salaries changed from \$47,517,782 at EA to \$47,593,137, an increase of \$75,355. The change is less than 1% and cannot be attributed to a specific funding source or type of work performed.

B. Classified Personnel Salaries

Classified Personnel Salaries changed from \$16,877,291 at EA to \$16,601,846, a decrease of \$275,444. The decrease is primarily due to ongoing vacancies.

C. Employee Benefits

Employee Benefits changed from \$26,195,210 at EA to \$27,072,107, an increase of \$876,897. This is primarily due to the negotiated increase for Health Benefits and the STRS on Behalf entry. This was offset by changes in other benefit classifications related to the changes in salaries previously mentioned.

D. Books, Supplies, and Other Materials

Books, Supplies, and Other Materials changed from \$12,056,669 at EA to \$8,104,103, a decrease of \$3,952,565. The decrease is primarily due to unused Local Control Accountability Plan (LCAP) grant funds and the site, department, and program carryover. The carryover will be available for future needs in the upcoming year.

E. Contracted Services and Other Operating Expenditures

Contracted Services and Other Operating Expenditures changed from \$19,462,347 at EA to \$19,594,705, an increase of \$132,358. This is primarily due to unspent grant funds, offset by LCAP purchases arriving before June 30, when the projected arrival date was after July 1 at EA.

F. Capital Outlay

Capital Outlay changed from \$363,500 at EA to \$647,069, an increase of \$283,569. The increase is due to the early arrival of LCAP technology purchases projected to arrive after July 1.

G. Other Outgo Expenditures

Other Outgo Expenditures changed from \$3,161,341 at EA to \$1,161,269, a decrease of \$2,000,071. The increase is primarily due to a change in the method of recording Special Education costs.

H. Inter-Fund Transfers Out

Inter-fund Transfers Out changed from \$638,000 at EA to \$642,338.70, an increase of \$4,338.

III. Total General Fund Expenditures

Total General Fund Expenditures changed from \$126,272,140 at EA to \$121,416,577, a decrease of \$4,855,563.