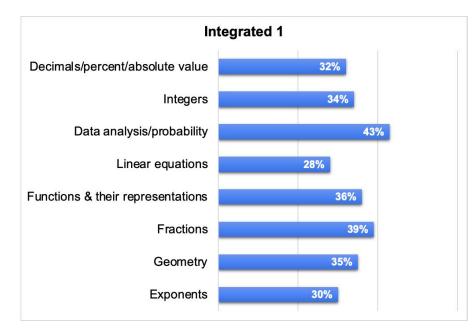

**Math Diagnostic:** iReady Diagnostic consisting of an overall placement based upon grade level mastery and math domain indicators.

Tier 1 Emerging/on grade level

Tier 2 One grade level below

Tier 3 Two or more grade levels below