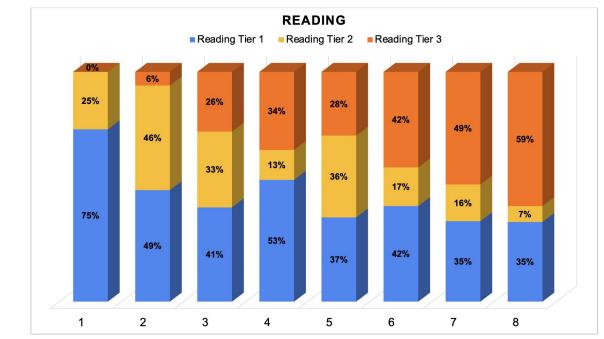

**Reading Diagnostic:** iReady Diagnostic consisting of an overall placement based upon grade level mastery and reading domain indicators.

**Reading Diagnostic:** iReady Diagnostic consisting of an overall placement based upon grade level mastery and reading domain indicators.

Tier 1 Emerging/on grade level

Tier 2 One grade level below

Tier 3 Two or more grade levels below

**Math Diagnostic:** iReady Diagnostic consisting of an overall placement based upon grade level mastery and math domain indicators.