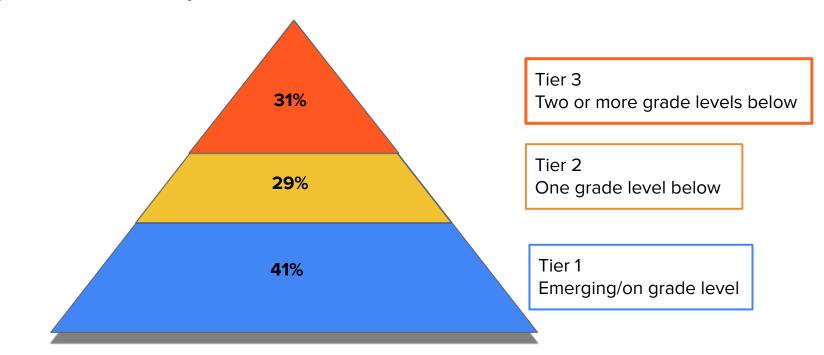

Tier 1 Emerging/on grade level

Tier 2 One grade level below

Tier 3 Two or more grade levels below

**Math Diagnostic:** iReady Diagnostic consisting of an overall placement based upon grade level mastery and math domain indicators.