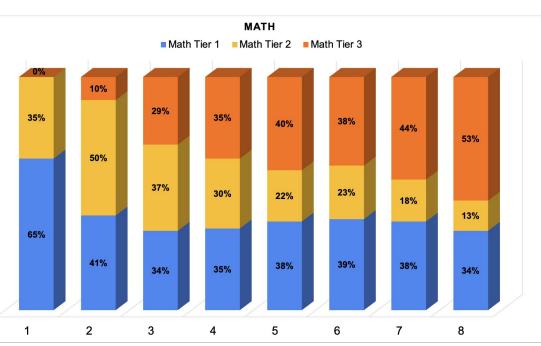

**Math Diagnostic:** iReady Diagnostic consisting of an overall placement based upon grade level mastery and math domain indicators.

Tier 1 Emerging/on grade level

Tier 2 One grade level below

Tier 3 Two or more grade levels below