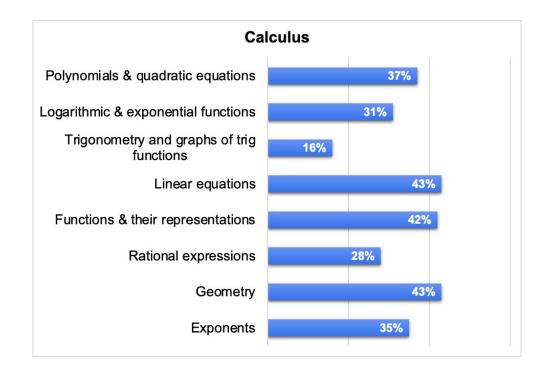

# AUSD District Diagnostic Results Overview

Reading and Mathematics Fall 2021

**Reading Diagnostic:** Lexile measure, indicates students' reading level based upon current grade level.

**Math Diagnostic:** MDTP Math Readiness, indicates students' readiness for the course in which they are enrolled based upon domains