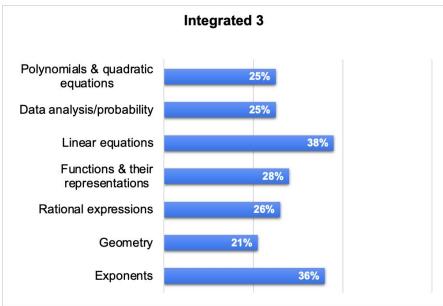

**Math Diagnostic:** iReady Diagnostic consisting of an overall placement based upon grade level mastery and math domain indicators.

Tier 1 Emerging/on grade level

Tier 2 One grade level below

Tier 3 Two or more grade levels below