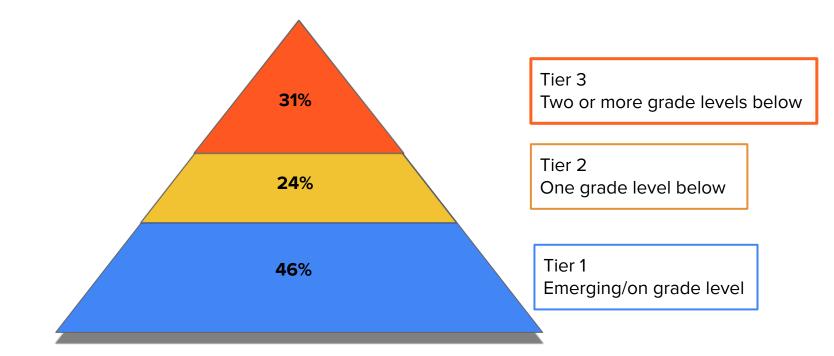

Tier 1 Emerging/on grade level

Tier 2 One grade level below

Tier 3 Two or more grade levels below

**Math Diagnostic:** iReady Diagnostic consisting of an overall placement based upon grade level mastery and math domain indicators.

**Math Diagnostic:** iReady Diagnostic consisting of an overall placement based upon grade level mastery and math domain indicators.

Tier 1 Emerging/on grade level

Tier 2 One grade level below

Tier 3 Two or more grade levels below