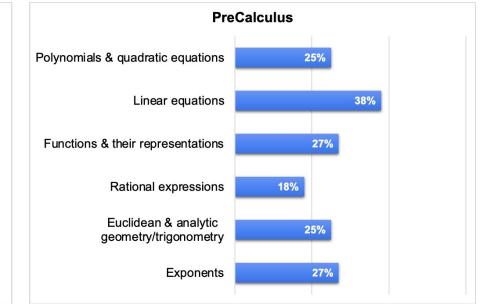

# AUSD District Diagnostic Results Overview

Reading and Mathematics Fall 2021

**Reading Diagnostic:** Lexile measure, indicates students' reading level based upon current grade level.

**Math Diagnostic:** MDTP Math Readiness, indicates students' readiness for the course in which they are enrolled based upon domains