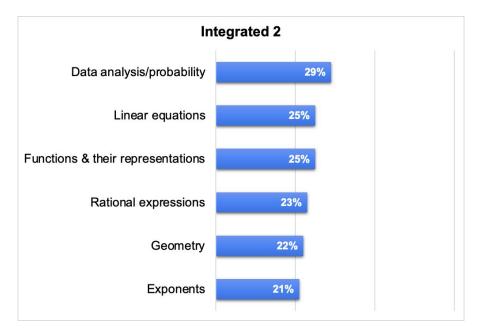

**Math Diagnostic:** iReady Diagnostic consisting of an overall placement based upon grade level mastery and math domain indicators.

Tier 1 Emerging/on grade level

Tier 2 One grade level below

Tier 3 Two or more grade levels below