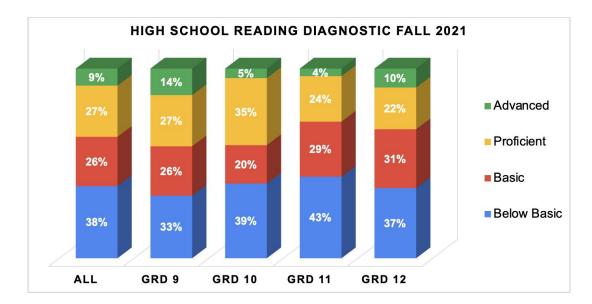

**Reading Diagnostic:** iReady Diagnostic consisting of an overall placement based upon grade level mastery and reading domain indicators.

**Reading Diagnostic:** iReady Diagnostic consisting of an overall placement based upon grade level mastery and reading domain indicators.