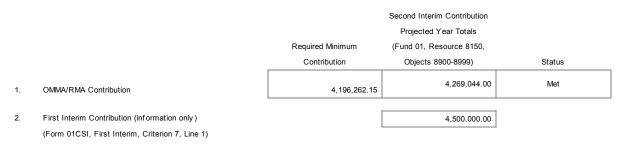

liance with the Contribution Requirement for EC Section 17070.75 - Ongoing and Major Maintenance/Restricted Maintenance Account (OMMA/RMA)

NOTE: EC Section 17070.75 requires the district to deposit into the account a minimum amount equal to or greater than three percent of the total general fund expenditures and other financing uses for that fiscal year. Statute exclude the following resource codes from the total general fund expenditures calculation: 3212, 3213, 3214, 3216, 3218, 3219, 3225, 3226, 3227, 3228, 5316, 5632, 5633, 5634, 7027, and 7690.

DATA ENTRY: Enter the Required Minimum Contribution if First Interim data does not exist. First Interim data that exist will be extracted; otherwise, enter First Interim data into lines 1, if applicable, and 2. All other data are extracted.



If status is not met, enter an X in the box that best describes why the minimum required contribution was not made:

| Not applicable (district does not participate in the Leroy F. Greene School Facilities Act of 1998) |
|-----------------------------------------------------------------------------------------------------|
| Exempt (due to district's small size [EC Section 17070.75 (b)(2)(E)])                               |
| Other (explanation must be provided)                                                                |

Explanation:

(required if NOT met and Other is marked)

# 8. CRITERION: Deficit Spending

STANDARD: Unrestricted deficit spending (total unrestricted expenditures and other financing uses is greater than total unrestricted revenues and other financing sources) as