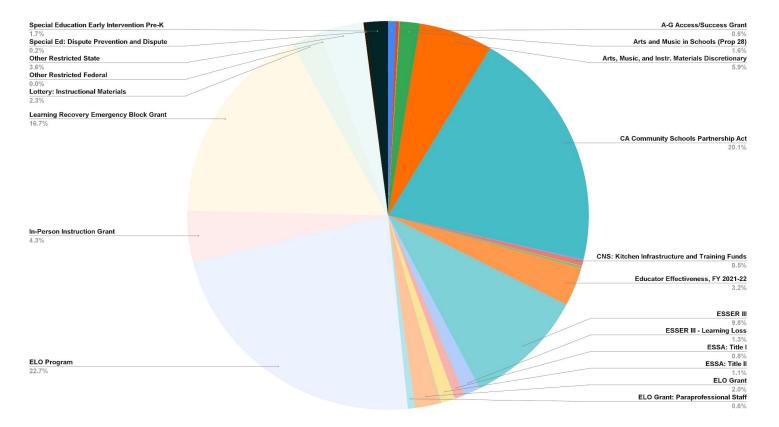

| Beginning Fund Balance, July 1                  |               | \$67,463,371 |
|-------------------------------------------------|---------------|--------------|
| 2023-2024 Projected Revenues                    | \$169,014,493 |              |
| 2023-2024 Projected Expenditures                | \$153,436,633 |              |
| Surplus/(Deficit)                               |               | \$15,577,860 |
| 2023-2024 Ending Fund Balance                   |               | \$83,041,231 |
| Components of Ending Fund Balance:              |               |              |
| Restricted                                      |               |              |
| Expanded Learning Opportunities Grant & Program | \$15,484,264  |              |
| ESSER - Various                                 | \$6,847,864   |              |
| Child Nutrition Services Grants                 | \$349,885     |              |
| CA Community Schools                            | \$12,316,418  |              |
| Learning Recovery Block Grant                   | \$10,235,504  |              |
| Arts, Music, Instructional Materials            | \$3,635,394   |              |
| Special Education: Various                      | \$1,196,338   |              |
| All Other                                       | \$11,098,369  |              |
| Total Restricted Balance                        |               | \$61,164,037 |
| Non-Spendable:                                  |               | ·            |
| Revolving Cash Reserve                          | \$25,000      |              |
| Prepaid                                         | \$1,004,846   |              |
| Total Non-Spendable                             |               | \$1,029,846  |
| Committed                                       |               | \$16,233,520 |
| Subtotal of Components                          | \$78,427,403  |              |
| Required Reserve for Economic Uncertainty       | \$4,613,828   |              |
| General Reserve as a percentage of Ex           | ed 3%         |              |