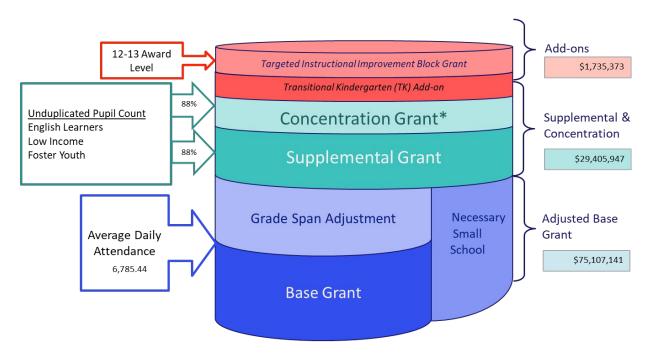

Revenues are further separated into the following subcategories:

- Local Control Funding Formula (LCFF) Sources
- Federal Revenues
- Other State Revenues
- Other Local Revenues

## **Unrestricted Revenues**

The LCFF was enacted in 2013–2014, and it replaced the previous kindergarten through grade 12 (K–12) funding system, which had existed for approximately 40 years. The LCFF establishes uniform grade span grants for school districts in place of the myriad of previously existing TK–12 funding streams, including revenue limits, general-purpose block grants, and most state categorical programs.

LCFF funding is allocated through the Principal Apportionment and is funded through a combination of local property taxes and state funding from the State School Fund and Education Protection Account. LCFF funding is the primary unrestricted revenue of the district.

## **Restricted Revenues**

Restricted revenues are subject to externally imposed and legally enforceable constraints by external providers or by law through constitutional provisions. Restricted revenues include, but are not limited to, Title I, II, III, and IV funds, State and Federal Special Education grants, COVID-19 relief funds, and Lottery funds.