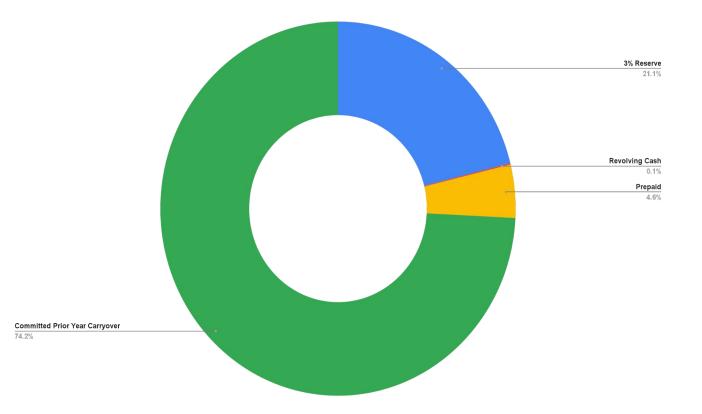

# IV. Fund Balance

Total revenues are \$169,014,493, and total expenditures are \$152,794,294 at Second Interim. This results in a surplus of \$16,220,199 and an estimated general reserve percentage of 9.87%.

| Beginning Fund Balance, July 1                  |               | \$67,463,371 |
|-------------------------------------------------|---------------|--------------|
| 2023-2024 Projected Revenues                    | \$169,014,493 |              |
| 2023-2024 Projected Expenditures                | \$153,436,633 |              |
| Surplus/(Deficit)                               |               | \$15,577,860 |
| 2023-2024 Ending Fund Balance                   |               | \$83,041,231 |
| Components of Ending Fund Balance:              |               |              |
| Restricted                                      |               |              |
| Expanded Learning Opportunities Grant & Program | \$15,484,264  |              |
| ESSER - Various                                 | \$6,847,864   |              |
| Child Nutrition Services Grants                 | \$349,885     |              |
| CA Community Schools                            | \$12,316,418  |              |
| Learning Recovery Block Grant                   | \$10,235,504  |              |
| Arts, Music, Instructional Materials            | \$3,635,394   |              |
| Special Education: Various                      | \$1,196,338   |              |
| All Other                                       | \$11,098,369  |              |
| Total Restricted Balance                        |               | \$61,164,037 |
| Non-Spendable:                                  |               | ·            |
| Revolving Cash Reserve                          | \$25,000      |              |
| Prepaid                                         | \$1,004,846   |              |
| Total Non-Spendable                             |               | \$1,029,846  |
| Committed                                       |               | \$16,233,520 |
| Subtotal of Components                          | \$78,427,403  |              |
| Required Reserve for Economic Uncertainty       | \$4,613,828   |              |
| General Reserve as a percentage of Ex           | ed 3%         |              |