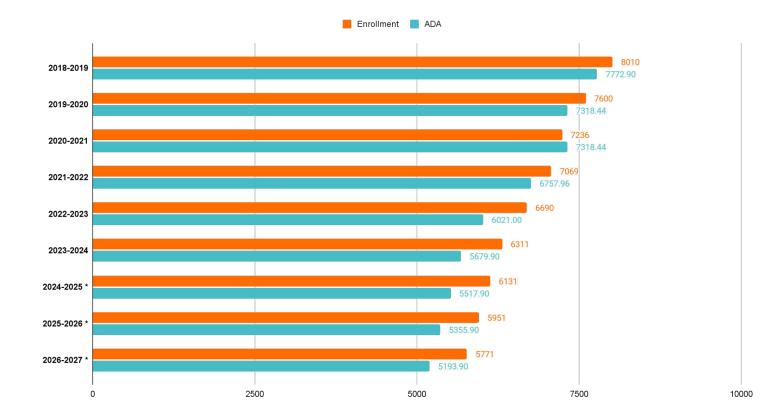

#### **Overview**

Azusa Unified School District (AUSD) serves the residents of the City of Azusa, parts of Covina, and unincorporated Los Angeles County. A total population of approximately 48,676 citizens results in a student TK-12 enrollment of 6,690 during the 2022-2023 school year and a projected enrollment of 6,512 for the 2023-2024 school year. The District is comprised of seven elementary schools, one middle school, two high schools, as well as an Adult Education Center and Longfellow School.