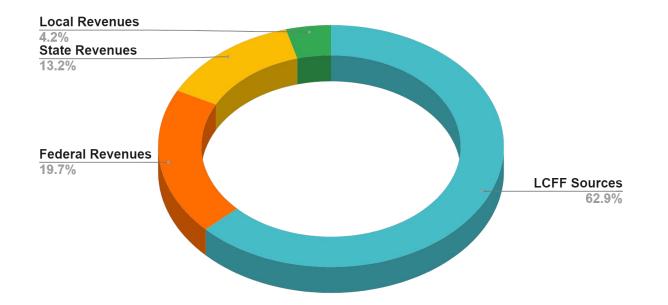

Revenues are further separated into the following subcategories:

- Local Control Funding Formula (LCFF) Sources
- Federal Revenues
- Other State Revenues
- Other Local Revenues

## I. 2023-2024 Revenues

A. Local Control Funding Formula (LCFF) Revenues

LCFF Revenues changed from \$106,323,850 at First Interim to \$106,303,258 at Second Interim, a decrease of \$20,592. The decrease is attributed to the District's three-year UPP changing from 89.39% to 88.12%.

### **B.** Federal Revenues

Federal Revenues changed from \$33,295,040 at First Interim to \$33,262,087 at Second Interim, a decrease of \$32,953. This decrease was primarily due to a change in the spending plan for the Title programs carryover funds. The unspent funds will be accounted for in the 2024-2025 fiscal year as carryover revenues.

C. Other State Revenues

Other State Revenues changed from \$20,175,880 at First Interim to \$22,341,590 at Second Interim, an increase of \$2,165,170. The increase is attributed to the deferred revenues from Career Technical Education (CTE) grants, the K-12 Strong Workforce Program and the Educator

### D. Local Revenues

Local Revenues changed from \$9,929,058 at First Interim to \$7,107,558 at Second Interim, a decrease of \$2,821,500. The decrease is attributed to aligning projections based on actuals to date.