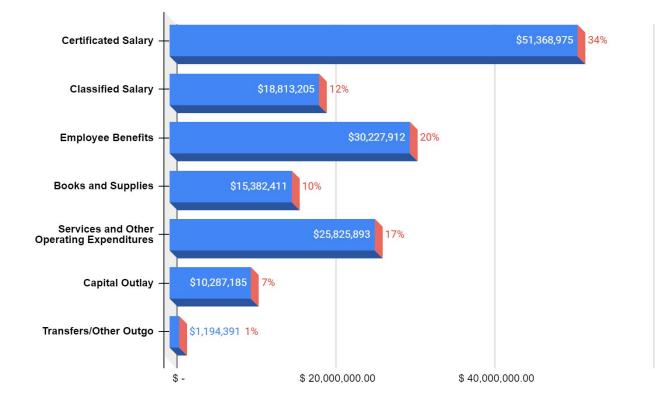

### **Certificated Salaries**

Certificated salaries include teachers, administrators, counselors, psychologists, and other employees who maintain a credential with the State of California. This category represents approximately 34% of total expenditures in 2023-2024.

### **Classified Salaries**

Classified salaries are comprised of the District's support staff. This includes instructional aides, clerical, custodial, maintenance, grounds, transportation, non-credentialed administrative staff, and other personnel not required to maintain an educational credential with the State of California. These expenditures represent approximately 12% of total expenditures for the 2023-2024 fiscal year.

## **Employee Benefits**

Employee benefits include all employer contributions to State Teachers Retirement System (STRS), Public Employees Retirement System (PERS), Social Security, and Health & Welfare benefits provided to all eligible employees. These expenditures represent approximately 20% of the total expenditures in 2023-2024.

## **Books and Supplies**

Books and Supplies include items consumed and generally not capitalized, such as textbooks, library books, and supplies for the classroom, office, custodial, maintenance, and transportation areas. With the implementation of the State's Standardized Account Code Structure and Governmental Accounting Standards Board (GASB) Statement No. 34, all equipment under \$5,000 per item is now reflected in this category. Books and supplies expenditures represent approximately 10% of total expenditures in 2023-2024.

### Contracted Services and Other Operating Expenditures

Contracted Services and Other Operating Expenditures include utilities, repairs, professional services, travel, leases, postage, legal fees, liability insurance, and other service contracts. These expenses represent approximately 17% of total expenditures in 2023-2024.

## **Capital Outlay**

Capital Outlay includes the cost of new and replacement equipment over \$5,000 per item as well as General Fund expenditures for sites and buildings. These expenses represent approximately 7% of total expenditures in 2023-2024.

## Other Outgo/Transfers Out

Other Outgo expenditures relate to transfers to other funds, debt service payments, and indirect cost transfers. Interfund Transfers Out expenditures relate to monies being transferred to other District funds. The District continues to support the Deferred Maintenance programs with monies transferred from the General Fund.

#### A. Certificated Salaries

Certificated Personnel Salaries changed from \$52,005,732 at First Interim to \$51,368,975 at Second Interim, a decrease of \$636,757. The change is mainly because of the savings in salary resulting from the budgeted vacancies.

#### **B.** Classified Salaries

Classified Personnel Salaries changed from \$19,469,857 at First Interim to \$18,813,205 at Second Interim, a decrease of \$656,652. The change is mainly because of the savings in salary resulting from the budgeted vacancies.

#### C. Employee Benefits

Employee Benefits changed from \$30,280,183 at First Interim to \$30,227,912 at Second Interim, a decrease of \$52,271. This is primarily due to the decrease in salaries outlined above.

#### D. Books, Supplies, and Other Materials

Books, Supplies, and Other Materials changed from \$35,339,864 at First Interim to \$15,382,411 at Second Interim, a decrease of \$19,957,453. This decrease is primarily due to moving restricted expenditures from books and supplies to capital outlay and removing projected expenditures that will not materialize on or before June 30<sup>th</sup>.

E. Contracted Services and Other Operating Expenditures

Contracted Services and Other Operating Expenditures changed from \$36,126,148 at First Interim to \$25,825,893 at Second Interim, a decrease of \$10,300,255. This decrease is primarily due to removing projected expenditures that will not materialize on or before June 30<sup>th</sup>.

F. Capital Outlay

Capital Outlay changed from \$781,734 at First Interim to \$10,287,185 at Second Interim, an increase of \$9,505,451. This increase is primarily due to moving restricted expenditures from books and supplies to capital.

G. Other Outgo/Transfers Out

Other Outgo Expenditures changed from \$3,730,672 at First Interim to \$1,194,391 at Second Interim, a decrease of \$2,536,281. The decrease is due to a change in projected indirect cost that can be charged to restricted resources based on the reduction in planned expenditures that will materialize on or before June 30<sup>th</sup>.