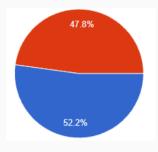

### Staff

Model 3 = 25%

Model 4 = 75%

On that evening of the Board of Education presentation, it was requested that we reach out to the five parents that were not present to cast a vote and find out what their vote would have been. After reaching out to the five parents, one parent declined to state and the four other members shared what their vote would be. If we add those votes to the tally, the slide would look like this:

# **School Reorganization Team**

Model 3 = 52.2%

Model 4 = 47.8%