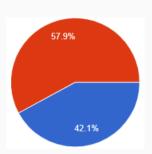

The School Reorganization Team made a final recommendation that was presented to the Board of Education on 9/14/2021 that consisted of:

- Two Models
- Data from the final vote

The final vote presented was the following:

# **School Reorganization Team**

Model 3 = 42.1%

Model 4 = 57.9%