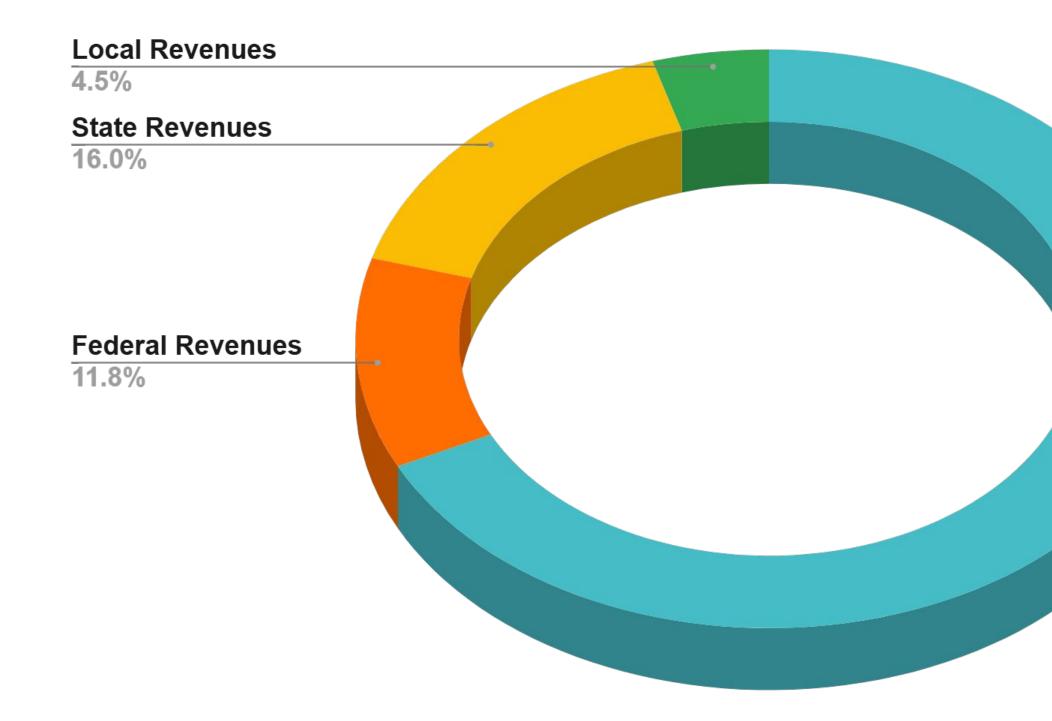

# I. 2024-2025 Revenues

A. Local Control Funding Formula (LCFF) Revenues

LCFF Revenues changed from \$100,364,053 at Adopted Budget to \$100,150,845 at First Interim, a decrease of \$213,208. The decrease is attributed to the projected drop in the District's Unduplicated Pupil Counts from 90% at Adopted Budget to 89.7% at Frist Interim. Staff will continue to collaborate to encourage families to complete the alternate income form used to qualify students for free/reduced meals while Federal waivers allowing all students to eat for free are in place. The certified UPP for the current year will be included in the Second Interim report.

### **B.** Federal Revenues

Federal Revenues changed from \$13,537,809 at Adopted Budget to \$17,408,368 at First Interim, an increase of \$3,870,368. This increase is primarily due to the posting of deferred revenues from federal funding sources. Revenues are deferred when they are received in one fiscal year but actually spent in a subsequent fiscal year.

C. Other State Revenues

Other State Revenues changed from \$22,325,730 at Adopted Budget to \$23,594,345 at First Interim, an increase of \$1,268,615. The increase is attributed to additional funding allocations for ASES, California Pre-kindergarten Planning, Community School Partnership Act, Dual Enrollment Opportunities, Supplementary Programs, and the Educator Effectiveness Block Grant included in the State budget trailer language.

D. Local Revenues

Local Revenues changed from \$6,639,084 at Adopted Budget to \$6,720,323 at First Interim, an increase of \$81,239. The increase is attributed to additional Special Education funding and funds received from the Northrop STEM Partnership.

E. Other Financing Sources/Uses

Other Financing Sources remain unchanged at First Interim.

F. Total General Fund Revenues

Total General Fund Revenues changed from \$142,866,676 at Adopted Budget to \$147,873,881 at First Interim, an increase of \$5,007,204.