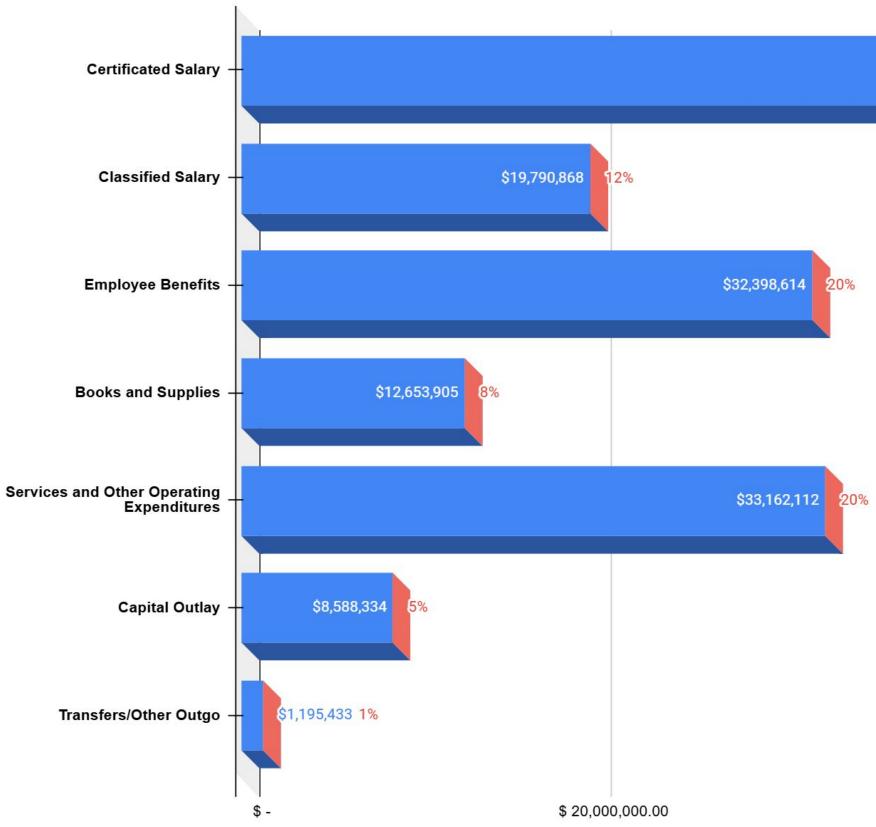

### A. Certificated Salaries

Certificated Personnel Salaries changed from \$56,882,797 at Adopted Budget to \$56,041,425 at First Interim, a decrease of \$868,372. The change is attributed to current vacant positions budgeted in the Adopted Budget that have not been filled and extra hours that have been budgeted but have not been utilized as of First Interim reporting.

#### **B.** Classified Salaries

Classified Personnel Salaries changed from \$19,627,864 at Adopted Budget to \$19,790,868 at First Interim, an increase of \$163,004. The change is attributed to the projected increase in extra hours and substitute cost.

# C. Employee Benefits

Employee Benefits changed from \$33,208,319 at Adopted Budget to \$32,398,613 at First interim, a decrease of \$809,705. This is change is attributed to the decrease in salaries outlined above.

#### D. Books, Supplies, and Other Materials

Books, Supplies, and Other Materials changed from \$7,773,896 at Adopted Budget to \$12,653,905 at First Interim, an increase of \$4,880,009. This change is attributed to expenditures being paid for with deferred revenue funds.

E. Contracted Services and Other Operating Expenditures

Contracted Services and Other Operating Expenditures changed from \$30,552,104 at Adopted Budget to \$33,162,112 at First Interim, an increase of \$2,610,007. The change is attributed to an increase in contracted services due to vacancies and spending down carryover funds.

F. Capital Outlay

Capital Outlay changed from \$6,394,077 at Adopted Budget to \$8,588,334 at First Interim, an increase of \$2,194,257. The change is attributed to an increase in technology infrastructure upgrades and spending down carryover funds.

G. Other Outgo/Transfers Out

Other Outgo Expenditures changed from \$884,051 at Adopted Budget to \$884,774 at First Interim, a decrease of \$723.