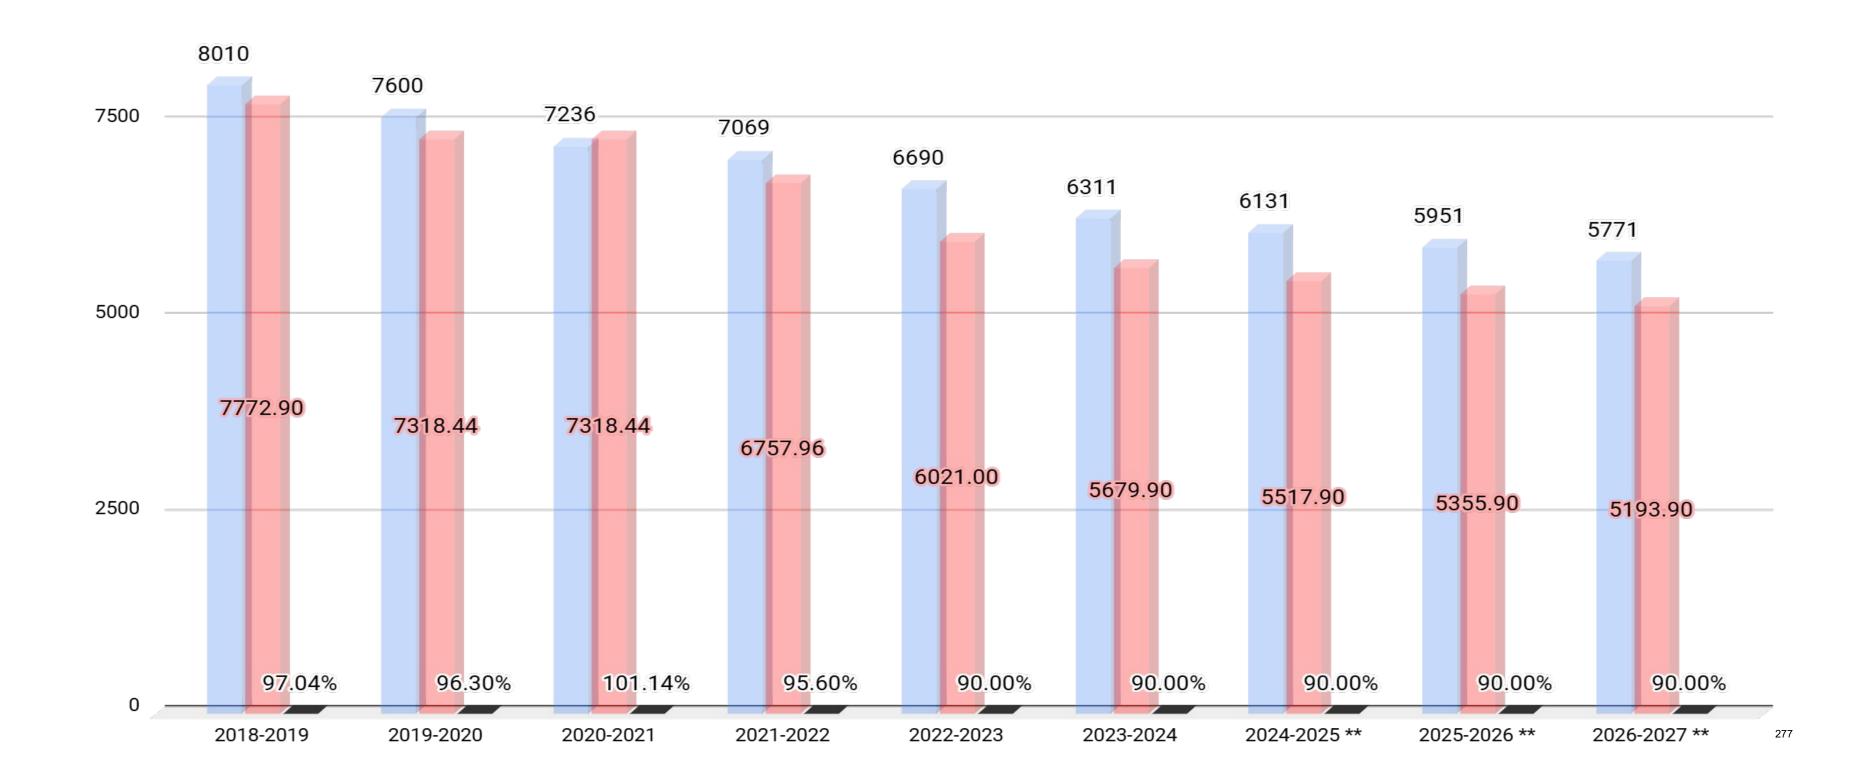

#### **Overview**

Azusa Unified School District (AUSD) serves the residents of the City of Azusa, parts of Covina, and unincorporated Los Angeles County. A total population of approximately 48,824 citizens results in a student TK-12 enrollment of 6,311 during the 2023-2024 school year. The 2024-2025 Adopted Budget is presented for the District's seven elementary schools, one middle school, two high schools, as well as an Adult Education Center and Longfellow School.