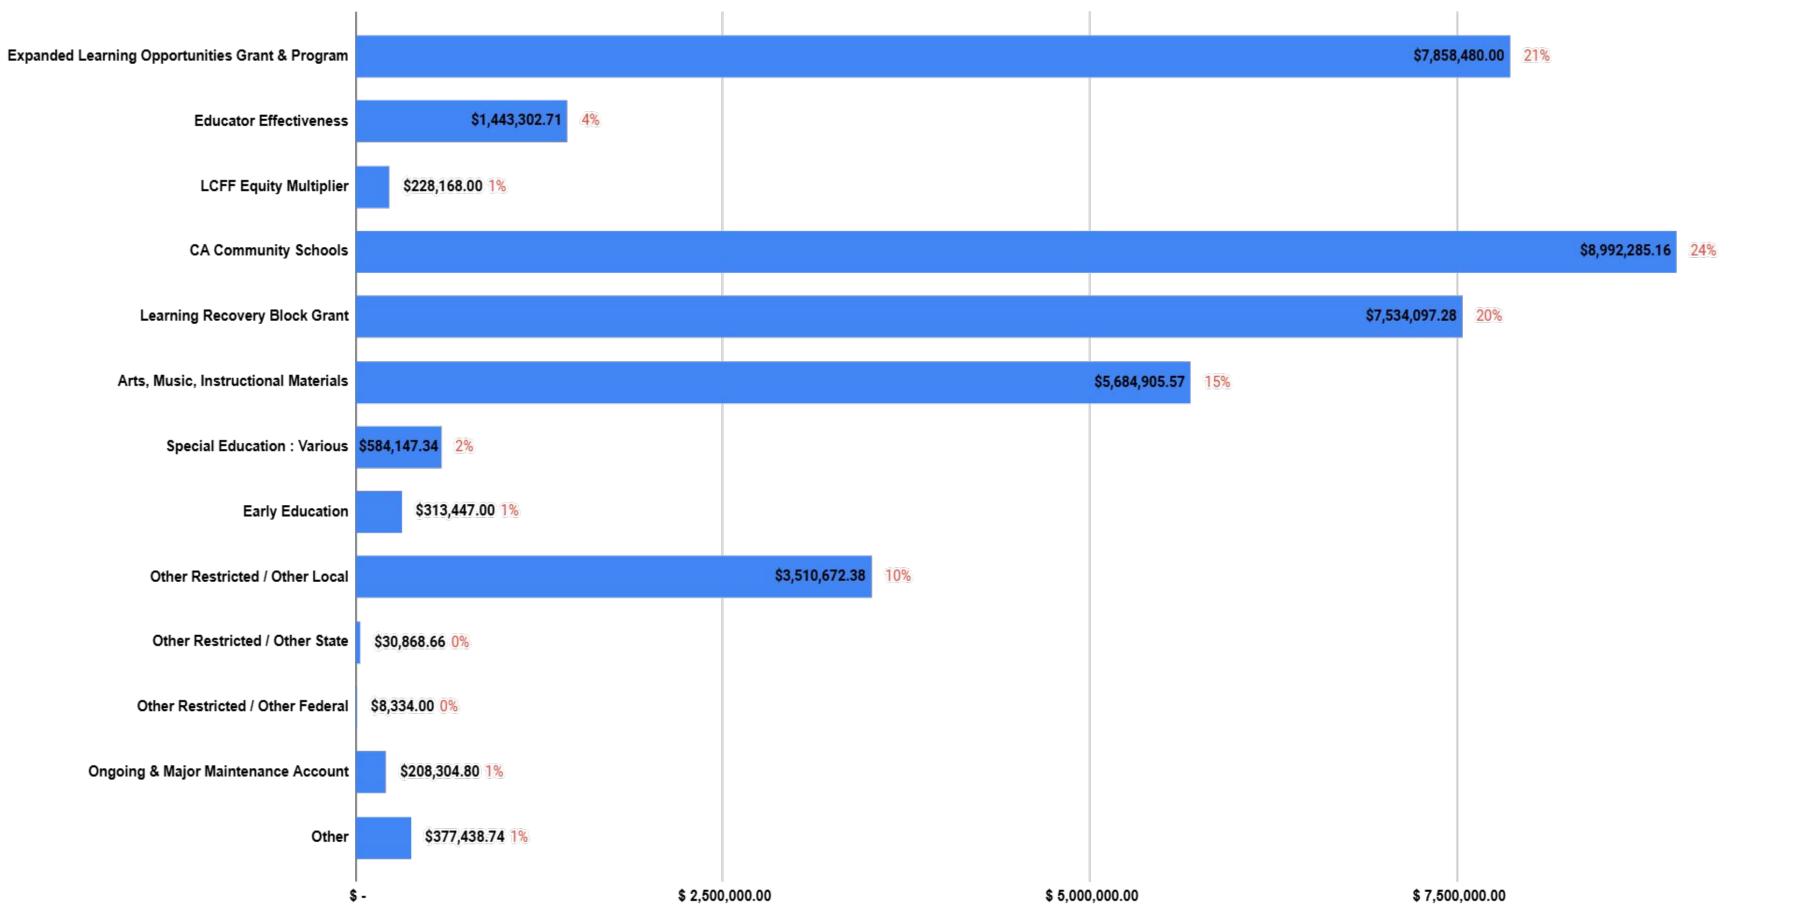

| Beginning Fund Balance, July 1                  |                | \$78,019,273 |
|-------------------------------------------------|----------------|--------------|
| 2024-2025 Projected Revenues                    | \$147,873,881  |              |
| 2024-2025 Projected Expenditures                | \$163,493,031  |              |
| Surplus/(Deficit)                               | -\$15,619,150  |              |
| 2024-2025 Ending Fund Balance                   | \$62,400,123   |              |
| Components of Ending Fund Balance:              |                |              |
| Restricted                                      |                |              |
| Expanded Learning Opportunities Grant & Program | \$7,858,480    |              |
| Educator Effectiveness                          | \$1,443,303    |              |
| LCFF Equity Multiplier                          | \$228,168      |              |
| CA Community Schools                            | \$8,992,285    |              |
| Learning Recovery Block Grant                   | \$7,534,097    |              |
| Arts, Music, Instructional Materials            | \$5,684,906    |              |
| Special Education: Various                      | \$584,147      |              |
| All Other                                       | \$4,449,066    |              |
| Total Restricted Balance                        | ·              | \$36,774,452 |
| Non-Spendable:                                  |                |              |
| Revolving Cash Reserve                          | \$25,000       |              |
| Prepaid                                         | \$0            |              |
| Total Non-Spendable                             | ·              | \$25,000     |
| Committed                                       | \$19,665,879   |              |
| Subtotal of Components                          | \$56,465,330   |              |
| Required Reserve for Economic Uncertainty       | \$4,934,792    |              |
| General Reserve as a percentage of Expenditu    | res, Projected | 3%           |