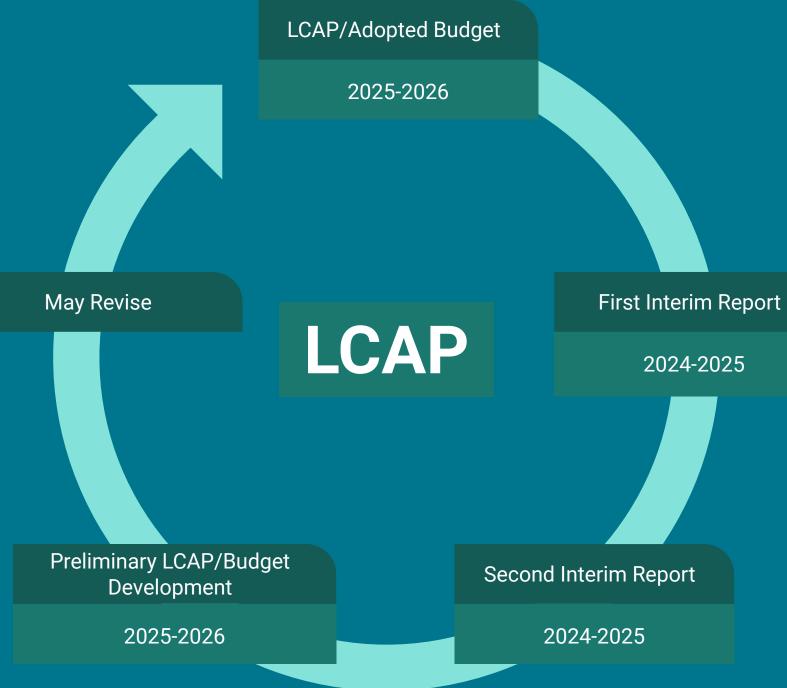

#### **Introduction**

The administration prepares financial reports for review by the Board of Education, which reflects updated financial data relative to the General Fund and other District funds. The reports consist of First Interim and Second Interim. The First and Second Interim reports are prepared based on budget and actuals as of October 31 and January 31 of each fiscal year, respectively, as required by Education Code Section 46704.33.

During the 2024-2025 fiscal year, the Board of Education has utilized the "single step" budget calendar to meet its legal requirements regarding adopting the annual operating budget. The Board of Education adopted the District's budget at its June 18, 2024, Board meeting.

This First Interim Report will provide the reader with a summary of adjustments made to major object classifications of revenue and expenditure for all District funds since the Board of Education approved the Adopted Budget Report.

Supplemental financial reports have been prepared for the General Fund, Adult Education Fund, Child Development Fund, and Cafeteria Fund, which compare the Adopted Budget approved by the Board of Education with the First Interim, budgeted revenues, and expenditures for the 2024-2025 fiscal year. In addition, the financial reports for these funds are preceded by a narrative, which briefly summarizes major differences between budgets for revenue and expenditure categories. The section titled "All Other Funds" of the District is included for a more comprehensive view of all District funds but does not include a narrative.