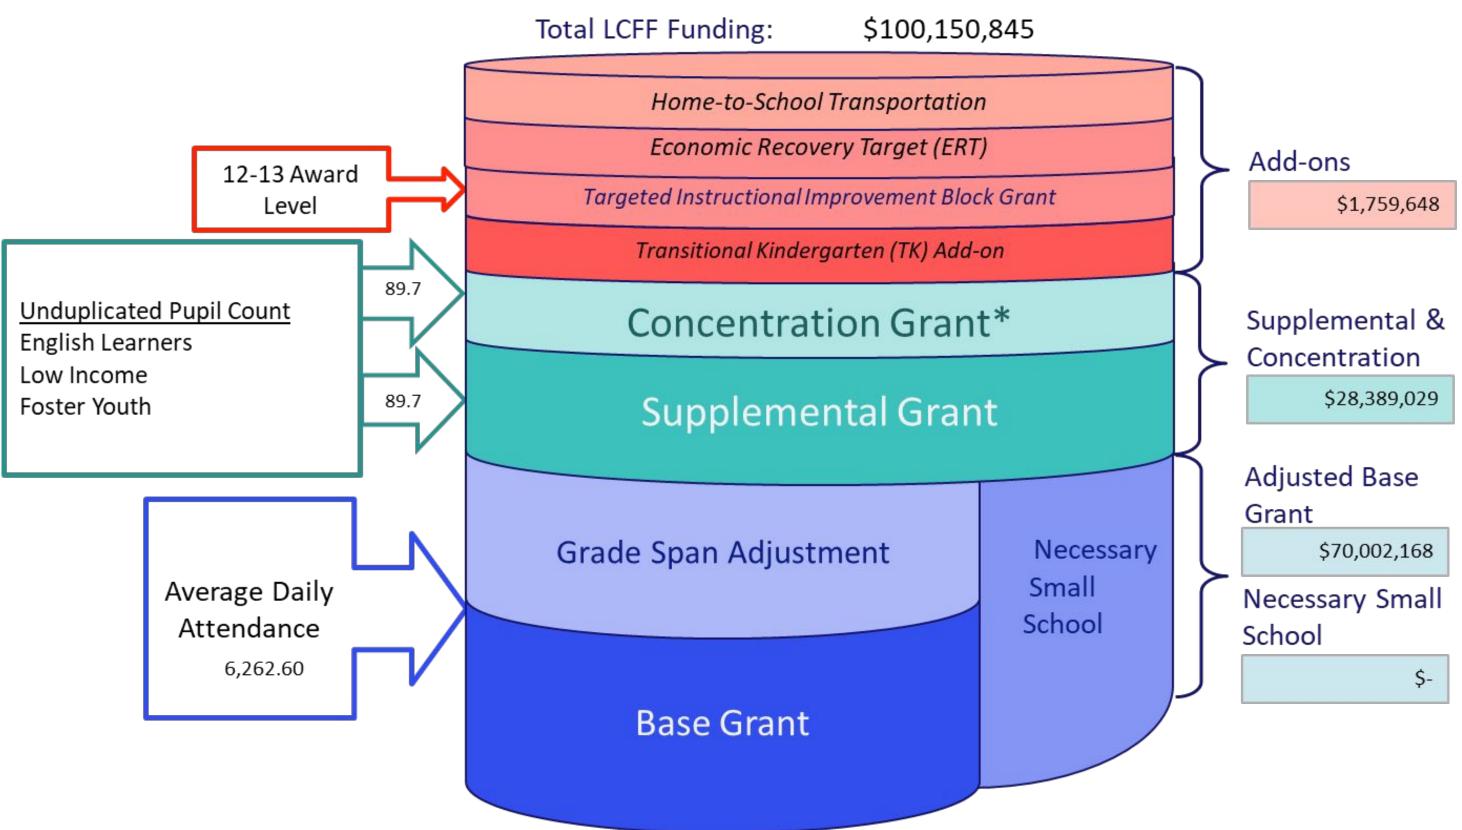

# I. 2024-2025 Revenues

A. Local Control Funding Formula (LCFF) Revenues

LCFF Revenues changed from \$100,364,053 at Adopted Budget to \$100,150,845 at First Interim, a decrease of \$213,208. The decrease is attributed to the projected drop in the District's Unduplicated Pupil Counts from 90% at Adopted Budget to 89.7% at Frist Interim. Staff will continue to collaborate to encourage families to complete the alternate income form used to qualify students for free/reduced meals while Federal waivers allowing all students to eat for free are in place. The certified UPP for the current year will be included in the Second Interim report.