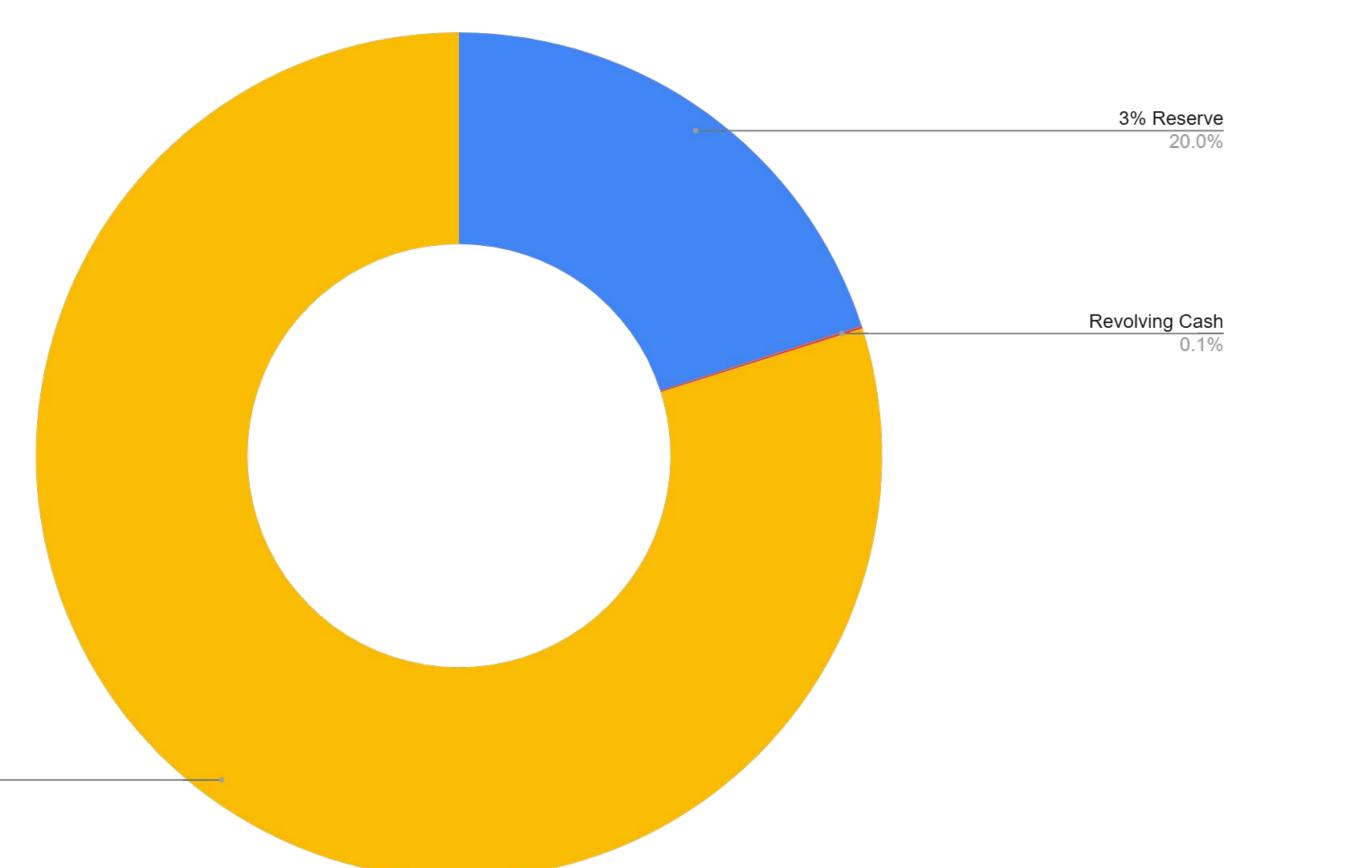

| Beginning Fund Balance, July 1                  |                | \$78,019,273 |
|-------------------------------------------------|----------------|--------------|
| 2024-2025 Projected Revenues                    | \$147,873,881  |              |
| 2024-2025 Projected Expenditures                | \$163,493,031  |              |
| Surplus/(Deficit)                               | -\$15,619,150  |              |
| 2024-2025 Ending Fund Balance                   | \$62,400,123   |              |
| Components of Ending Fund Balance:              |                |              |
| Restricted                                      |                |              |
| Expanded Learning Opportunities Grant & Program | \$7,858,480    |              |
| Educator Effectiveness                          | \$1,443,303    |              |
| LCFF Equity Multiplier                          | \$228,168      |              |
| CA Community Schools                            | \$8,992,285    |              |
| Learning Recovery Block Grant                   | \$7,534,097    |              |
| Arts, Music, Instructional Materials            | \$5,684,906    |              |
| Special Education: Various                      | \$584,147      |              |
| All Other                                       | \$4,449,066    |              |
| Total Restricted Balance                        | ·              | \$36,774,452 |
| Non-Spendable:                                  |                |              |
| Revolving Cash Reserve                          | \$25,000       |              |
| Prepaid                                         | \$0            |              |
| Total Non-Spendable                             | ·              | \$25,000     |
| Committed                                       | \$19,665,879   |              |
| Subtotal of Components                          | \$56,465,330   |              |
| Required Reserve for Economic Uncertainty       | \$4,934,792    |              |
| General Reserve as a percentage of Expenditu    | res, Projected | 3%           |